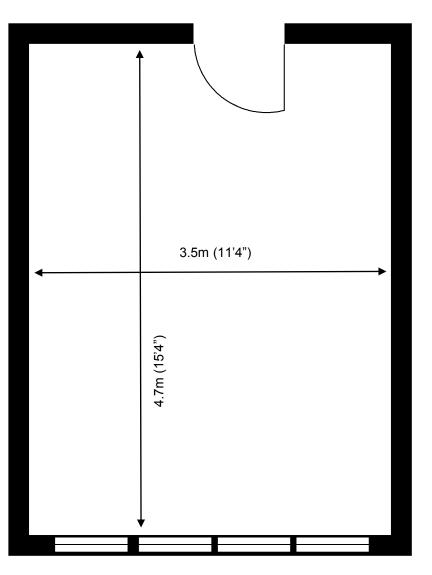

## St George's Business Park

**Ground Floor—Unit F2** 14.4 sq m (155 sq ft)\*

Enterprise Centres

St George's Business Park Castle Road Sittingbourne Kent ME10 3TB \*Approximate Measurements Not to scale

### Ground Floor—Unit F2 14.4 sq m (155 sq ft)\*