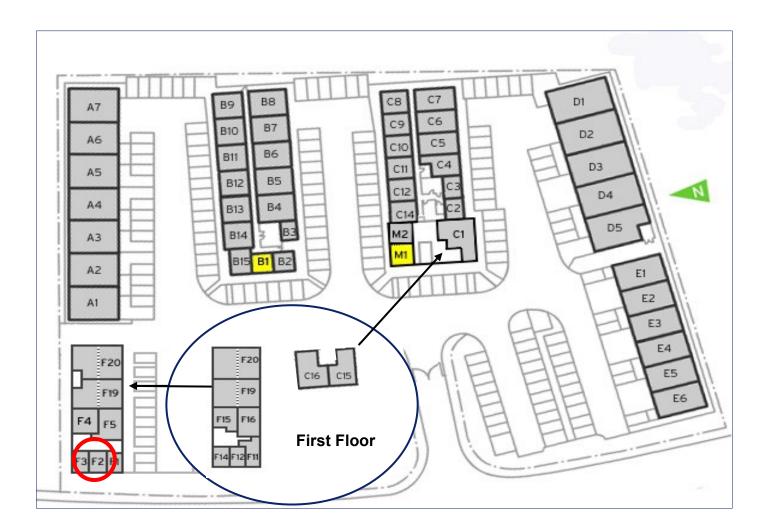

## St George's Business Park

**Ground Floor—Unit F2** 14.4 sq m (155 sq ft)\*

Enterprise Centres

St George's Business Park Castle Road Sittingbourne Kent ME10 3TB \*Approximate Measurements Not to scale

### Ground Floor—Unit F2 14.4 sq m (155 sq ft)\*